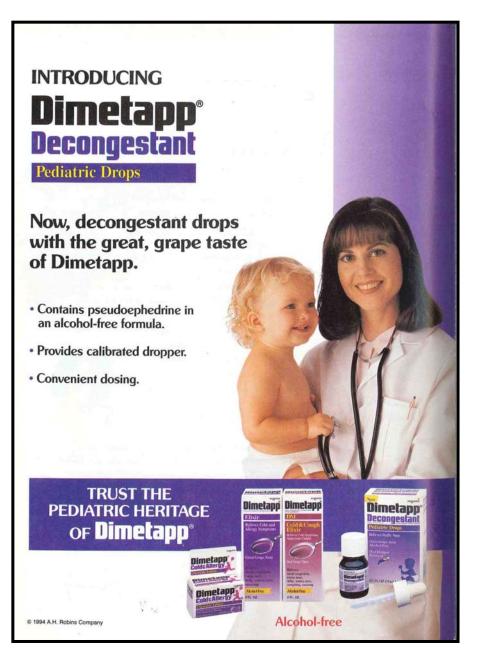

if dryness of mouth, rapid pulse, dizziness or blurring of vision occurs. Not for frequent or prolonged use.

Warning: Not to be used by persons having glaucoma or excessive pressure within the eye, or by children under 12 years of age, unless so determined by the physician.

\*Manufactured by special process under U. S. Patent Nos. 2,736,682; 2,809,916; 2,809,917; 2,809,918 and patents pending.

#### THE S. E. MASSENGILL COMPANY

Bristol, Tennessee • New York • Chicago • Dallas • Kansas City • San Francisco

#### **Prescription-only product**

"Professional advertisement"

- Small typeface
- No mention of profit

Hybephen-LA, 1966



Remedy for lice (*Pediculus*) infestation

#### Aleve, 1994



- Professional
  - Small print detail
- "Recommend"
  - Touts quality of product not profit



#### Dimetapp, 1994

- Pediatric preparation
- Alcohol-free
- Good taste
- No profit discussion

#### Promoted Recently to US Pharmacists?

- Small number of remedies requiring advice
  - Anti-infectives
    - Fungicides
    - Lice remedies (Pediculicides)
  - Eye Drops (ocular lubricants)
  - Diet aids
- Most remedies sold outside of pharmacies
  - Grocery stores
  - Gasoline (petrol) stations
  - "Big Box Stores" such as Wal-Mart
- Internet Stores

#### SSS Tonic from Amazon.com



#### Conclusions

- Before 1850, little promotion to pharmacists
- From 1865 to 1965
  - Retail Pharmacies the prime outlet for remedies
  - Manufacturers promote heavily to pharmacists
- After 1950 shift away from drugstores begins
  - Grocers, convenience stores, Wal-Mart
  - Promotion to pharmacists decli