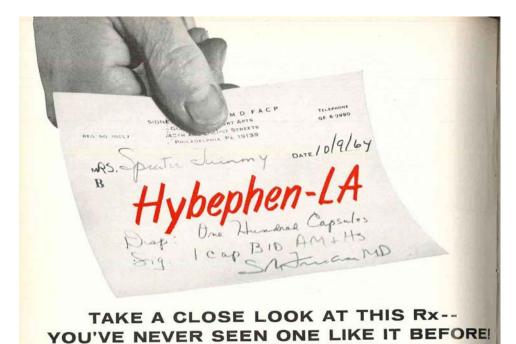

ar & pestle mug

Nothing said about contents of product



#### Self-service after 1950 with floor displays



#### Tylenol, 1974

- #1 Pain Reliever
- Pre-packaged floor display
- "Profits up to 39%"
- Promotional map of the USA
- "For those who should not take aspirin."





Premium wall map for pharmacist



#### Full Floor Display of Tylenol

### Profits to 39% with PREPACKED FLOOR DISPLAY

#0496-39 containing
12-4 oz. Elixir
12-24's Tablets
12-250's Tablets
120-100's Tablets
plus
FREE United States Relief Map
500-Notion Bags

Retail Value<sup>(2)</sup> \$459.12 Deal Price<sup>(3)</sup> 280.51

YOUR PROFIT \$178.61

Higher profits with floor display

#### U.S. Pharmacy changes after 1950





RA Jackson, DB Worthen, & DD Garner, America's Pharmacist, October 2003



## Calmitol, 1966



You've never seen an Rx like this one before because it calls for new "trickle release" Hybephen-LA Capsules, brand new from The Massengill Company. New "trickle release" Hybephen-LA Capsules take stress from the gut and keep it away all day. The ingredients: time-tested combination of Hyoscyamus, Belladonna and Phenobarbital. The formulation: a new, "trickle release" system requiring only one Hybephen-LA Capsule for all-day antispasmodic, anticholinergic relief.

You'll be seeing many Rx's like the one above, because Massengill is telling your physicians about it in journal ads, direct mail pieces and concerted detailing.

Make sure your stock of Hybephen-LA will take care of these new prescriptions; see your service wholesaler or order direct today!

YOUR \$415/100



#### HybePhen-LA