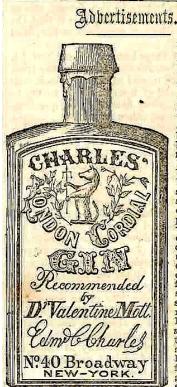

### Testimonials and almanacs

is a pure extract of the Italian juniper berry, distilled in London from the very best of English grain, under the surveillance of the British Excise laws, and has been pronounced by the medical faculty of Great Britain and the United States to be the best and sufest alcoholic stimulant ever offered to the public. It is used with great success in cases of dyspepsia, gout, rheu matism dropsy, gravel, colic, cholera, fever and ague, stricture, diseases of the urinary organs, epi-lepsy, &c. It is also a delicious, tonic beverage, and by its peculiar flavor (so different from other gins) is universally esteemed,

by all who use it. To persons leaving the city for summer travel it is indispensable as a preventative of the evil effects of a change of water, air, &c. The genuine Charles' London Cordial Gin is for sale in quarts and pints by all druggists and grocers. Be sure that though styled "London cordial gin," it is absolutely Charles'. None other is imported.

EDMUND C. CHARLES.

IMPORTER AND PROPRIETOR, No. 40 BROADWAY

NEW YORK.