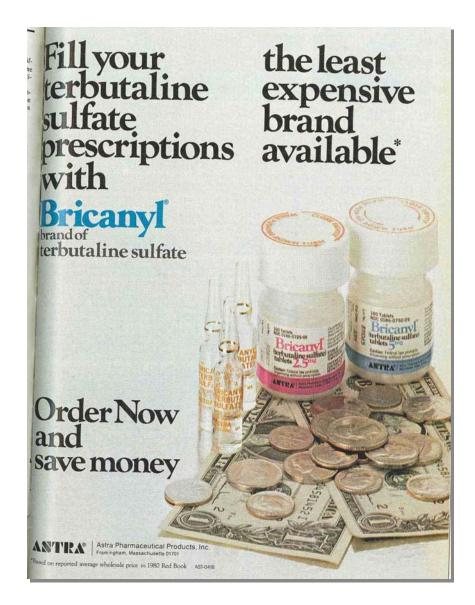

- "Big Box Stores" such as Wal-Mart
- Internet Stores

#### SSS Tonic from Amazon.com



#### Conclusions

- Before 1850, little promotion to pharmacists
- From 1865 to 1965
  - Retail Pharmacies the prime outlet for remedies
  - Manufacturers promote heavily to pharmacists
- After 1950 shift away from drugstores begins
  - Grocers, convenience stores, Wal-Mart
  - Promotion to pharmacists declines gradually
- From 1960 to 1980 strong emphasis on profit
- After 1980, shift to quality of product
- In 21st century, remedy promotion to pharmacist almost gone ... and the journals are going, too.

# The Promotion of Remedies to Pharmacists in the USA, 1800-2000

Gregory J. Higby

American Institute of the History of Pharmacy University of Wisconsin-Madison

#### Money as symbol of profit





#### Pronto for Lice



#### Public style ad





## Lamisil AT, fungicide

Pharmacy Times, 2007