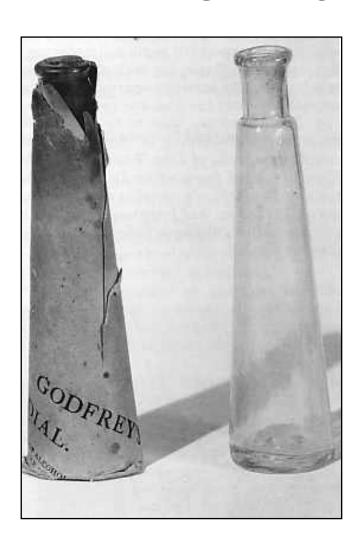

## Doctor Benjamin Godfren's Cordial.

griefes ist eine Medicin welche ihren Namen vielstlig erweiset, und hat eine allgeneine Wurfung viele Krankheiten zu eurkren; in allen heltigenSchmerzen, durch welche der Kranke in großer Angst fast aufgerieben wird, als in der Cholic, Grimmen in den Gedarmen, in allen Arteh der Nuhr und Durchlauf, und die heftige Wirfung einiger Purgierung und Larierung, von welcher Art solzehe auch senn mag, zu erleichtern und zu siellen, wird sie mit ginessem Erfolg gebraucht.

Besgleichen, Schlichsen, Seitenstechen, Gliederschmer= zen, Catarben, voer Flüße auf den Lungen, welche einen . Kigelnden Husses vormalzechen, werden alle dardurch wun= "Derbarlich gefüllet.

Diese Herzstärfung recommendire ich als die vornehm= The Milfe für schwächlichellseiber wenn sie schwanger sind, frühzeitige Geburt zu verhüten, und die erhundende en oder Durchlauf geplagt sind, schaffet es schnelle-

Es ist von grossen Nutzen für Kinder die hart zahnen; wie auch für solche die zum Answachsen am Rüfgrad geneigt oder sonst schwächlich sind; es ist in einigen Zufällen eine stärkende Arzenen; in allen Fiebern, Wlatztern, und Maaßern (Rötheln) ist es höchst dienlich.

Es ist sicher und init gutem erfolg solchen zu gelent chen die mit Brüchen geplaget sind, besonders zur Ewann sie große Schnerzen haben, indem es sehr kräftig ist die Winde abzutreiben, die Pein und Schmerzen des Magens und Jugeweide wunderbar zu lindern, und treis bet die Winde übersich und untersich ab, welches öfters die Ursache solches Schmerzens ist.

So vortreflich ift ber Gebranch dieser Herzstärkung, (durch Segen) daß diejenige welche Erfahrung davon haben, in größter Noth ihre Zuflucht dazu nehmen.

#### Broadside for Godfrey's Cordial