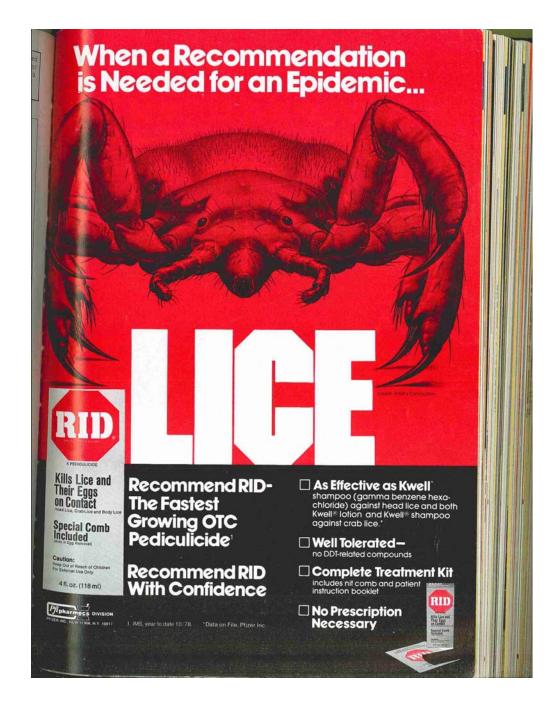

g.

Dosage: One capsule morning and night.

Supplied: Bottles of 100 and 1000 pink and clear capsules.

Caution: Do not exceed recommended dosage. Discontinue if dryness of mouth, rapid pulse, dizziness or blurring of vision occurs. Not for frequent or prolonged use.

Warning: Not to be used by persons having glaucoma or excessive pressure within the eye, or by children under 12 years of age, unless so determined by the physician.

\*Manufactured by special process under U. S. Patent Nos. 2,736,682; 2,809,916; 2,809,917; 2,809,918 and patents pending.

#### THE S. E. MASSENGILL COMPANY

Bristol, Tennessee • New York • Chicago • Dallas • Kansas City • San Francisco

#### **Prescription-only product**

"Professional advertisement"

- Small typeface
- No mention of profit

Hybephen-LA, 1966



Remedy for lice (*Pediculus*) infestation

#### Aleve, 1994



- Professional
  - Small print detail
- "Recommend"
  - Touts quality of product not profit



#### Dimetapp, 1994

- Pediatric preparation
- Alcohol-free
- Good taste
- No profit discussion

#### Promoted Recently to US Pharmacists?

- Small number of remedies requiring advice
  - Anti-infectives
    - Fungicides
    - Lice remedies (Pediculicides)
  - Eye Drops (ocular lubricants)
  - Diet aids
- Most remedies sold outside of pharmacies
  - Grocery stores
  - Gasoline (petrol) stations
  - "Big Box Stores" such as Wal-Mart
- Internet Stores

#### SSS Tonic from Amazon.com



#### Conclusions

- Before 1850, little promotion to pharmacists
- From 1865 to 1965
  - Retail Pharmacies the prime outlet for remedies
  - Manufactur