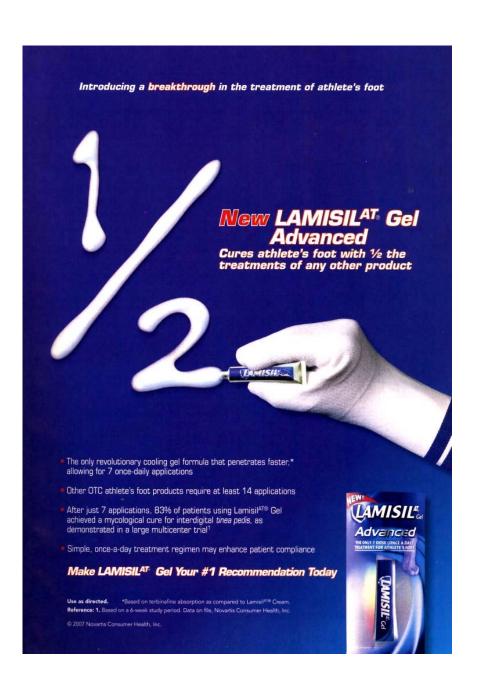

Stores

#### SSS Tonic from Amazon.com



#### Conclusions

- Before 1850, little promotion to pharmacists
- From 1865 to 1965
  - Retail Pharmacies the prime outlet for remedies
  - Manufacturers promote heavily to pharmacists
- After 1950 shift away from drugstores begins
  - Grocers, convenience stores, Wal-Mart
  - Promotion to pharmacists declines gradually
- From 1960 to 1980 strong emphasis on profit
- After 1980, shift to quality of product
- In 21st century, remedy promotion to pharmacist almost gone ... and the journals are going, too.

# The Promotion of Remedies to Pharmacists in the USA, 1800-2000

Gregory J. Higby

American Institute of the History of Pharmacy University of Wisconsin-Madison

#### Money as symbol of profit





#### Pronto for Lice



#### Public style ad





## Lamisil AT, fungicide

Pharmacy Times, 2007