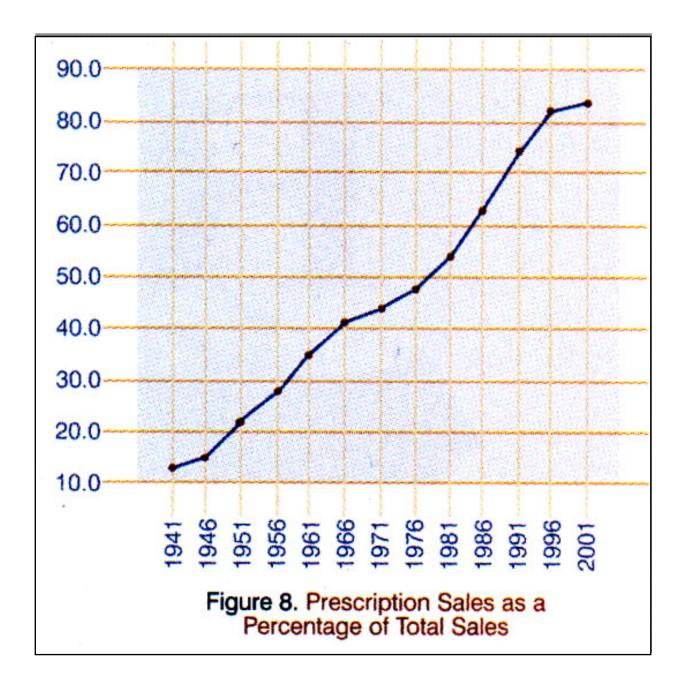

#### "Premiums": Gifts to pharmacists who meet quotas



Rexall Record Album

# Coricidin mortar & pestle mug

Nothing said about contents of product



#### Self-service after 1950 with floor displays



#### Tylenol, 1974

- #1 Pain Reliever
- Pre-packaged floor display
- "Profits up to 39%"
- Promotional map of the USA
- "For those who should not take aspirin."





Premium wall map for pharmacist



#### Full Floor Display of Tylenol

### Profits to 39% with PREPACKED FLOOR DISPLAY

#0496-39 containing
12-4 oz. Elixir
12-24's Tablets
12-250's Tablets
120-100's Tablets
plus
FREE United States Relief Map
500-Notion Bags

Retail Value<sup>(2)</sup> \$459.12 Deal Price<sup>(3)</sup> 280.51

YOUR PROFIT \$178.61

Higher profits with floor display

#### U.S. Pharmacy changes after 1950





RA Jackson, DB Worthen, & DD Garner, America's Pharmacist, October 2003



## Calmitol, 1966



You've never seen an Rx like this one before because it calls for new "trickle release" Hybephen-LA Capsules, brand new from The Massengill Company. New "trickle release" Hybephen-LA Capsules take stress from the gut and keep it away all day. The ingredients: time-tested combination of Hyoscyamus, Belladonna and Phenobarbital. The formulation: a new, "trickle release" system requiring only one Hybephen-LA Capsule for all-day antispasmodic, anticholinergic relief.

You'll be seeing many Rx's like the one above, because Massengill is telling your physicians about it in journal ads, direct mail pieces and concerted detailing.

Make sure your stock of Hybephen-LA will take care of these new prescr