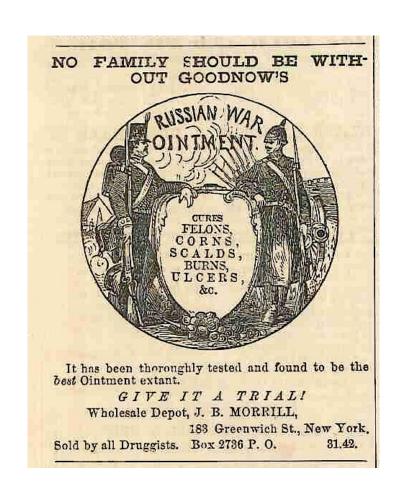

t Stores

#### SSS Tonic from Amazon.com



#### Conclusions

- Before 1850, little promotion to pharmacists
- From 1865 to 1965
  - Retail Pharmacies the prime outlet for remedies
  - Manufacturers promote heavily to pharmacists
- After 1950 shift away from drugstores begins
  - Grocers, convenience stores, Wal-Mart
  - Promotion to pharmacists declines gradually
- From 1960 to 1980 strong emphasis on profit
- After 1980, shift to quality of product
- In 21st century, remedy promotion to pharmacist almost gone ... and the journals are going, too.

# The Promotion of Remedies to Pharmacists in the USA, 1800-2000

Gregory J. Higby

American Institute of the History of Pharmacy University of Wisconsin-Madison

#### Money as symbol of profit





#### Pronto for Lice



#### Public style ad





## Lamisil AT, fungicide

Pharmacy Times, 2007