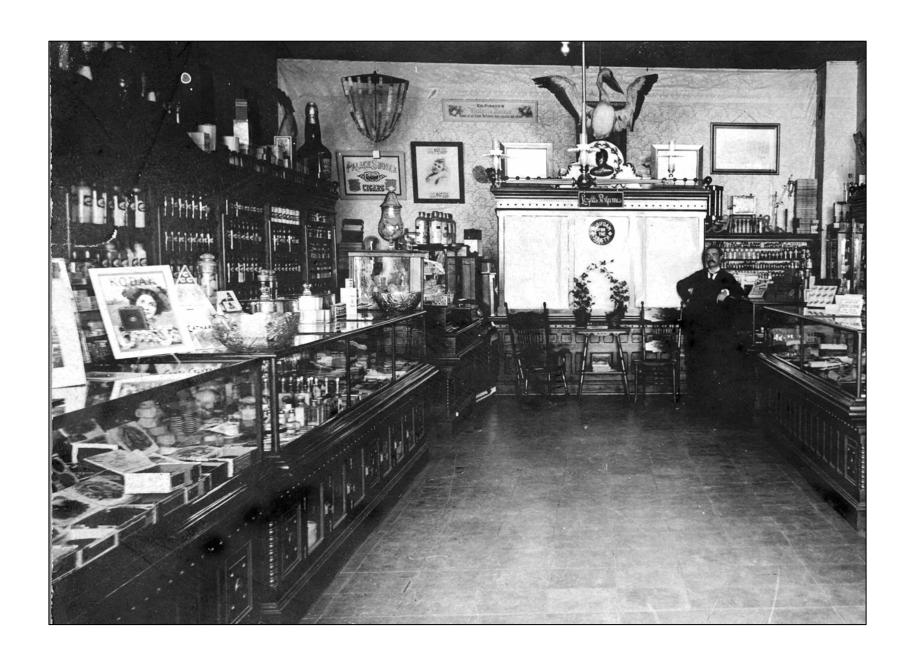

## Early Pharmacy in young USA

- Apothecary shops uncommon
- Apothecaries practiced pharmacy and medicine together
- Apothecary primarily a shopkeeper selling
  - Herbs
  - Oils and flavorings
  - Combs and brushes
  - Soap and face powders
  - Books and stationery
  - Remedies (patent medicines from Britain)
- Few prescriptions (Physicians dispensed.)

#### Patent Medicine sales

- Grocers
- General Stores
- Postmasters
- Physicians
- Printers
  - Benjamin Franklin
- Wholesalers

Thomas Dyott's "Philadelphia Cheap Drug, Medicine, Chemical, Colour & Glass Warehouse"