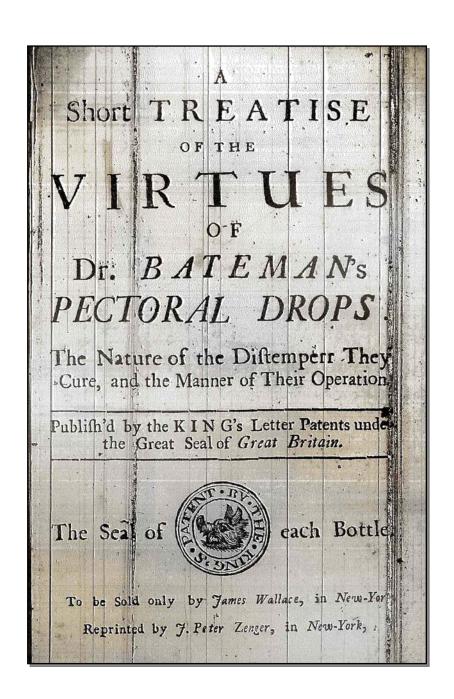

Francis's Horace Solyman & Almena Almena & Hames Rasselais Triftram Shandy Yorrick's Sermons Joseph Andrews Ariftotle's Works Lambert's Works

Benedict Arnold

I ECTOL AL DALLA IN LIONE Y Bateman's Pectoral Drops British Oil Godfrey's Cordial Turlington's Balfam Life Balfam Health Eaton's Styptick Francis' Female Elixir Greenough's Tincture for the Teeth Spirits Scurvy Grafs Eau de Luce Bateman's Æther. Cordial Elixir Boftock's Elixir Daffy's Elixir Hooper's, Locker's & Anderson's Scotts Pills James's Fever Powder Oil Rhodium Lavender, Mace Cinnamon, Cloves Rofemary,

### **British Patent Medicines**



- Cure-alls
- Laxatives
- Analgesics
  - Internal
  - External
- Tonics
- Eye drops or salve
- Miscellaneous
  - Soothing syrups
  - Women's menstrual regulators
  - Foot or other powders



Treatise on Bateman's Pectoral Drops, New York, 1731

## Doctor Benjamin Godfren's Cordial.

griefes ist eine Medicin welche ihren Namen vielstlig erweiset, und hat eine allgeneine Wurfung viele Krankheiten zu eurkren; in allen heltigenSchmerzen, durch welche der Kranke in großer Angst fast aufgerieben wird, als in der Cholic, Grimmen in den Gedarmen, in allen Arteh der Nuhr und Durchlauf, und die heftige Wirfung einiger Purgierung und Larierung, von welcher Art solzehe auch senn mag, zu erleichtern und zu siellen, wird sie mit ginessem Erfolg gebraucht.

Besgleichen, Schlichsen, Seitenstechen, Gliederschmer= zen, Catarben, voer Flüße auf den Lungen, welche einen . Kigelnden Husses vormalzechen, werden alle dardurch wun= "Derbarlich gefüllet.

Diese Herzstärfung recommendire ich als die