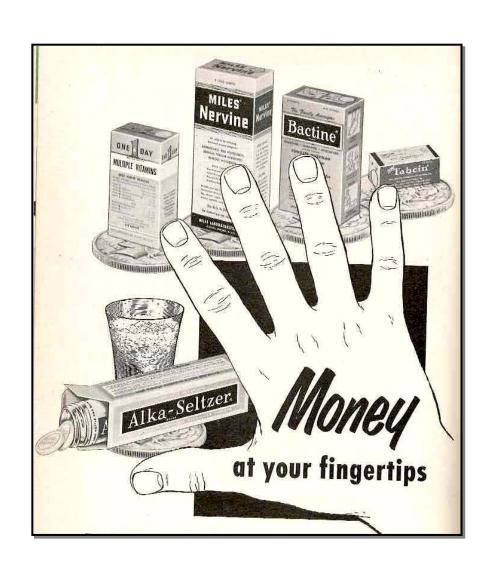

ns
  - "Big Box Stores" such as Wal-Mart
- Internet Stores

#### SSS Tonic from Amazon.com



#### Conclusions

- Before 1850, little promotion to pharmacists
- From 1865 to 1965
  - Retail Pharmacies the prime outlet for remedies
  - Manufacturers promote heavily to pharmacists
- After 1950 shift away from drugstores begins
  - Grocers, convenience stores, Wal-Mart
  - Promotion to pharmacists declines gradually
- From 1960 to 1980 strong emphasis on profit
- After 1980, shift to quality of product
- In 21st century, remedy promotion to pharmacist almost gone ... and the journals are going, too.

# The Promotion of Remedies to Pharmacists in the USA, 1800-2000

Gregory J. Higby

American Institute of the History of Pharmacy University of Wisconsin-Madison

#### Money as symbol of profit





#### Pronto for Lice



#### Public style ad





## Lamisil AT, fungicide

Pharmacy Times, 2007